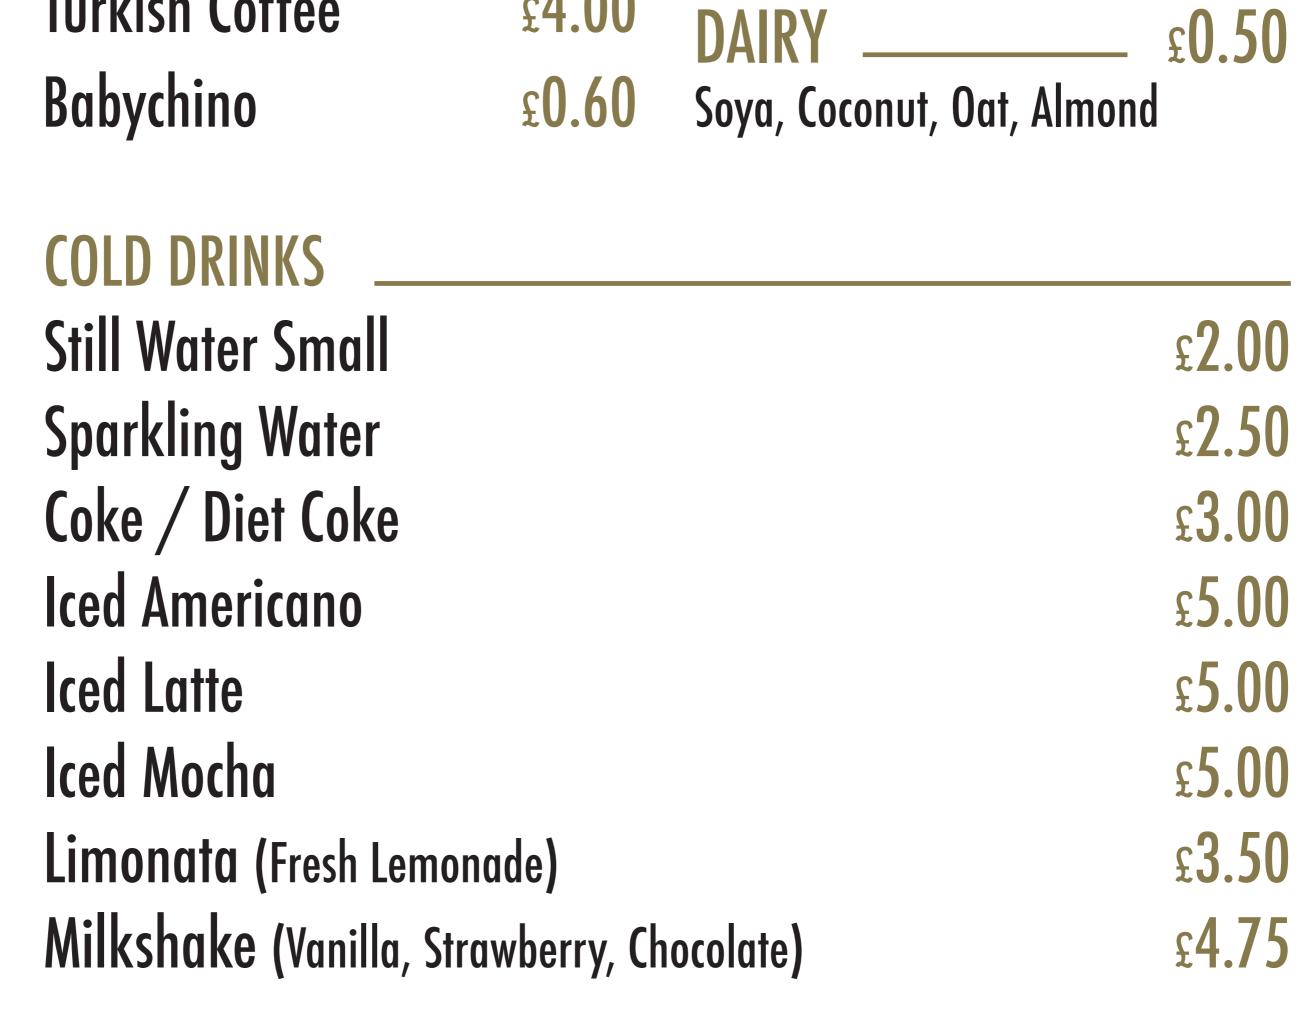

## KUNEFE \_

Kunefe Hasir Kunefe Katmer

£6.50 £8.50 £8.50

| COFFEE            | SMALL         | LARGE         | <b>TEA</b>                                |               |
|-------------------|---------------|---------------|-------------------------------------------|---------------|
| Espresso          | £2.50         | £ <b>2.90</b> | Breakfast Tea                             | £ <b>2.00</b> |
| Macchiato         | £ <b>2.75</b> | £ <b>2.90</b> | Earl Grey                                 | £ <b>2.50</b> |
| Latte             | £2.75         | £ <b>3.00</b> | Lemon And Ginger                          | £ <b>2.50</b> |
| Cappuccino        | £2.75         | £ <b>3.00</b> |                                           |               |
| Americano         | £2.75         | £ <b>3.00</b> | Peppermint                                | £2.50         |
| Mocha             | £ <b>2.75</b> | £ <b>3.00</b> | Green Tea                                 | £2.50         |
| Hot Chocolate     | £ <b>2.75</b> | £ <b>3.00</b> | Berry Tea                                 | £2.50         |
| Cortado           |               | £3.25         | Turkish Tea £1.75                         | £ <b>2.50</b> |
| Flat White Coffee |               | £ <b>3.00</b> | CVDUD                                     | 0 40          |
| Sahlep            |               | £ <b>3.00</b> | <b>SYRUP</b><br>Caramel,Vanilla, Hazelnut | £0.40         |
| Turkich Coffoo    |               | c <b>/ 00</b> |                                           |               |